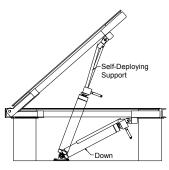

| Features                                               | Benefits                                                                                                   |
|--------------------------------------------------------|------------------------------------------------------------------------------------------------------------|
| Rocker Pin Suspension                                  | ■ Scale is self-aligning and self-centering, so that only vertical forces are transmitted to the load cell |
| 304 Stainless Steel Scale                              | ■ Washdown Safe; ideal for corrosive environments                                                          |
| Pneumatic Control Enclosure                            | ■ Insures only authorized personnel operate the system                                                     |
| Self-Deploying Safety<br>Supports                      | ■ Engages/disengages when platform is raised or lowered                                                    |
| Rugged Industrial Construction                         | ■ 100% End Loading, ideal for concentrated loads such as forklifts                                         |
|                                                        | ■ Mechanical overload stops integral to each load cell assembly (1000 - 5000 lb scale capacities only)     |
| Stainless Steel/<br>Hermetically Sealed<br>Load Cells* | ■ Provides maximum protection in harsh wet, corrosive environments                                         |
| Hazardous Area<br>Approval                             | ■ Factory Mutual Approved when used with METTLER TOLEDO Intrinsically Safe Instruments.                    |
| Legal-for-trade applications                           | ■ NTEP Certified for Class III, 5000d, COC # 91-097, COC # 94-010                                          |